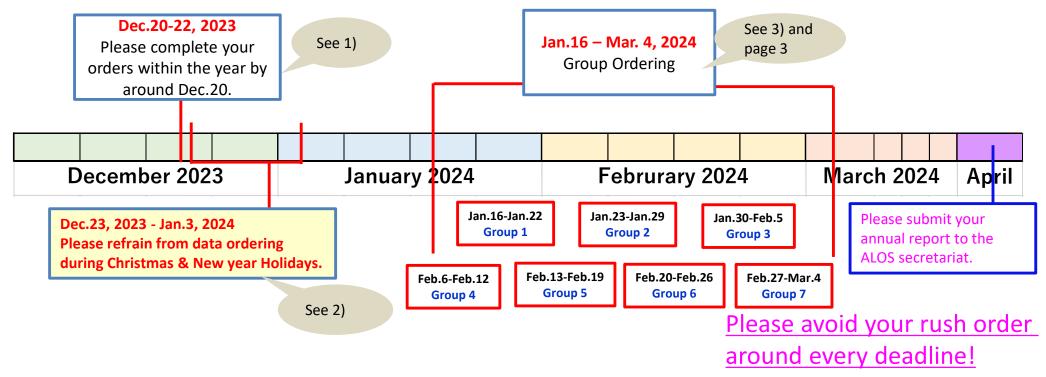

## < FY2023 Data Ordering Schedule>

From Jan. 16 to Mar. 4, 2024, "Group Ordering" will start according to the group and order period based on PI's numbers <u>on the following page 3.</u>

Basically, we cannot accept orders outside of your orderable period.

\* The remaining quota of FY2023 after Group Ordering will be carried over to FY2024.

When ordering, please continue to observe the order rules on next page.